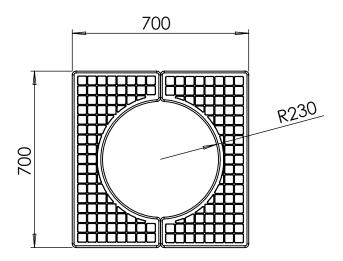

## Tree Grille | ASF 303 Recycled Cast Iron Tree Grille

**Material:** 

100% recycled engineering grade 250 cast iron as standard. Also available in any grade of recycled ductile cast iron

Standard Finish: