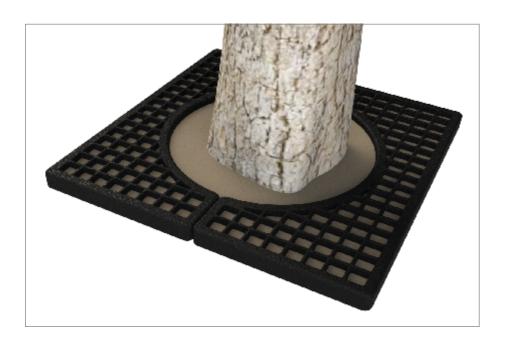

## Tree Grille | ASF 303 Recycled Cast Iron Tree Grille

**Material:** 

100% recycled engineering grade 250 cast iron as standard. Also available in any grade of recycled ductile cast iron

Standard Finish: